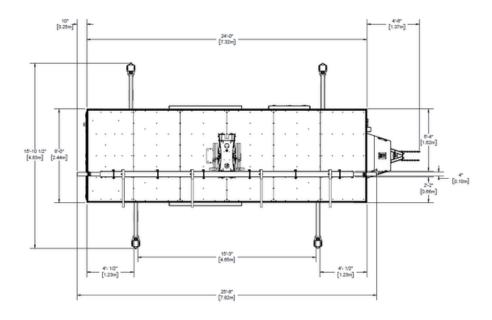

#### FROM STAGELINE

- Possibility for temporary or permanent screen installation up to 7.2m x 4.2m (23' 7" x 13' 9")
- Possibility for screens on both sides with 360degree rotation
- Rigging capacity: 8,000 lb (3,629 kg)
- Galvanised steel trailer (9,350 lb tare weight)
- Stageline platforms can easily be attached to the trailer frame