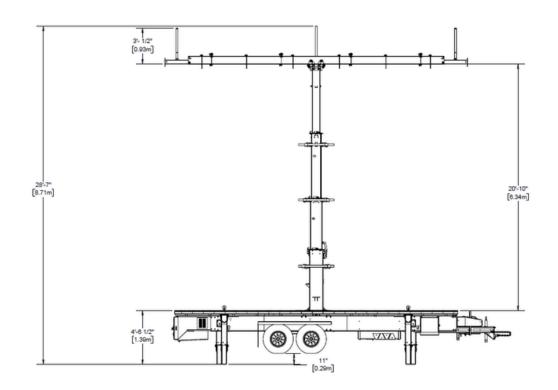

#### FROM STAGELINE

- Possibility for temporary or permanent screen installation up to 7.2m x 4.2m (23' 7" x 13' 9")
- Possibility for screens on both sides with 360degree rotation
- Rigging capacity: 8,000 lb (3,629 kg)
- Galvanised steel trailer (9,350 lb tare weight)
- Stageline platforms can easily be attached to the trailer frame