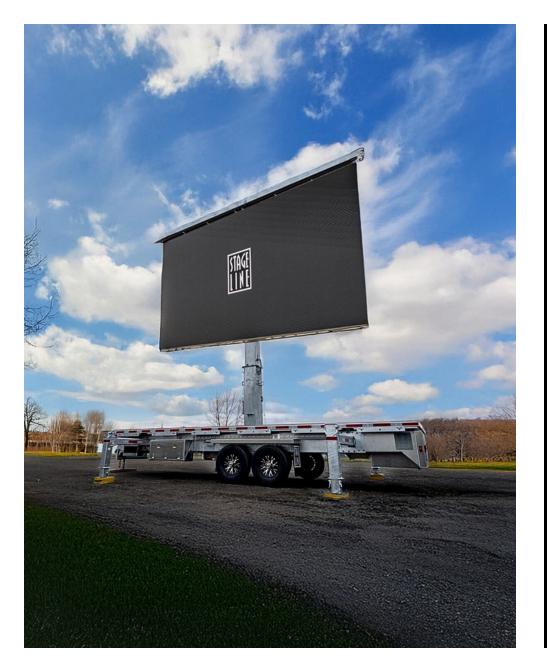

# LED SCREEN TRAILER

**DESIGNED SMART. BUILT STRONG.** 

## **NEW SCREEN TRAILER**

#### FROM STAGELINE

- Possibility for temporary or permanent screen installation up to 7.2m x 4.2m (23' 7" x 13' 9")
- Possibility for screens on both sides with 360degree rotation
- Rigging capacity: 8,000 lb (3,629 kg)
- Galvanised steel trailer (9,350 lb tare weight)
- Stageline platforms can easily be attached to the trailer frame