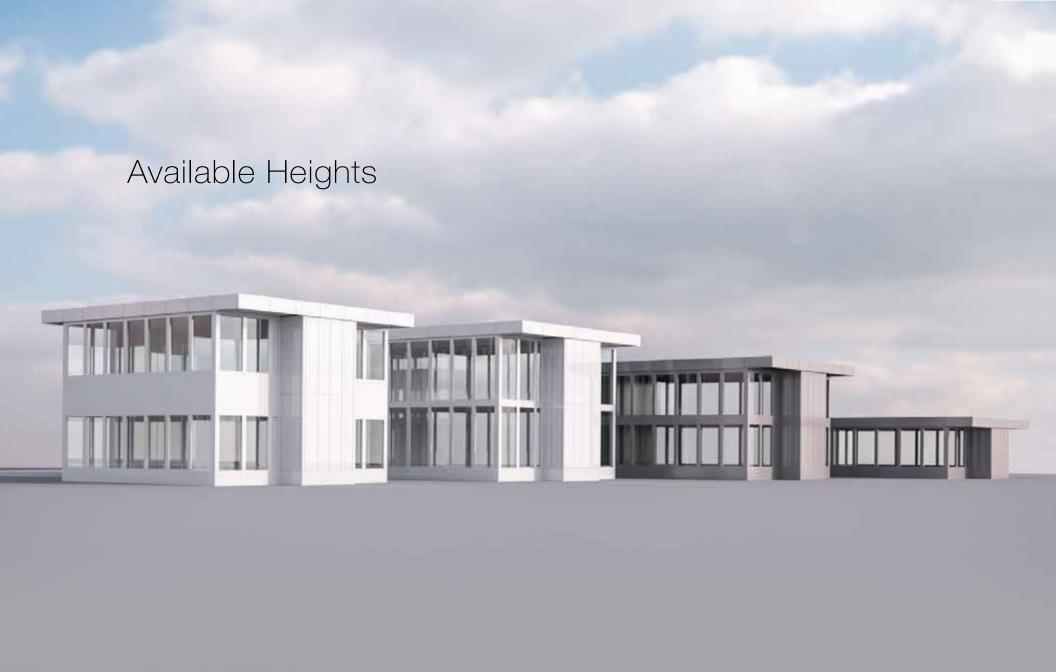

# / Rapidly Deployable with no machinery

Pre-assembled structural panels unfold hydraulically and expand the Mobile Space from its container road mode to a full building configuration, offering up to 10 times its original volume.