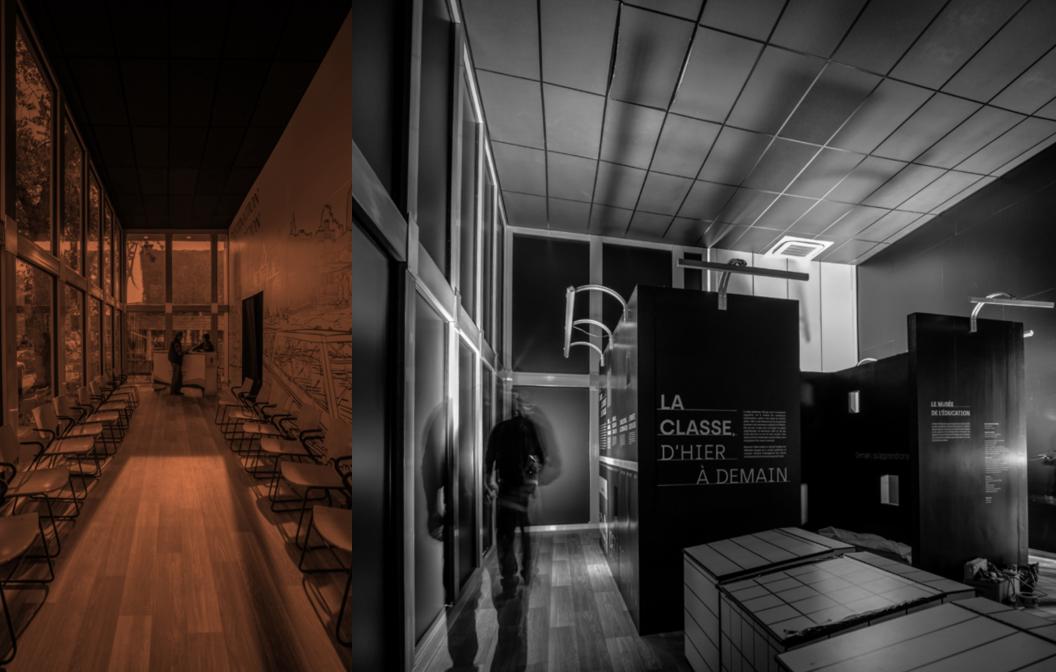

#### **INTERIOR**

Designed with height and space to offer the characteristics of a solid building structure.

Designed to install floor covering, interior hard wall panels, video walls, suspended ceiling, or any other interior finishing.

Built with a strong and versatile roof for rigging options and capacity to install LED screen, sets elements and more.

Clear span room: 32' x 32' (9.8 m x 9.8 m)