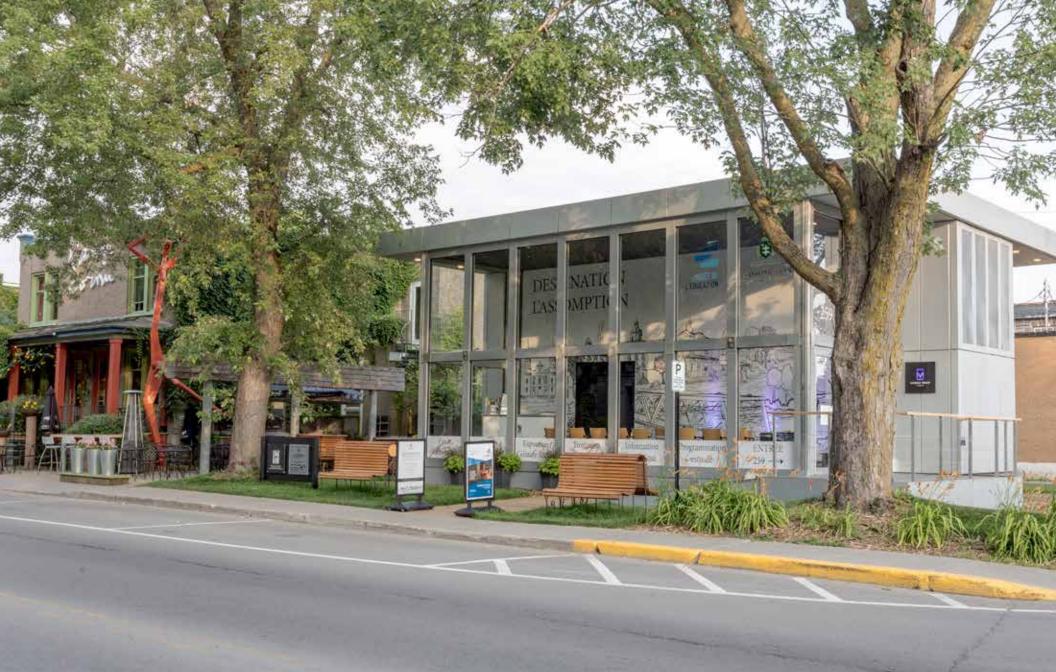

#### **EXTERIOR**

Offers a fully enclosed space with elegant rigid walls. Opaque or transparent, panels can be customized to adapt to your creative concept and the ambiance you wish.

Overall footprint: 42' 7" x 33' 5" (13 m x 10.2 m)

#### **INTERIOR**

Designed with height and space to offer the characteristics of a solid building structure.

Designed to install floor covering, interior hard wall panels, video walls, suspended ceiling, or any other interior finishing.