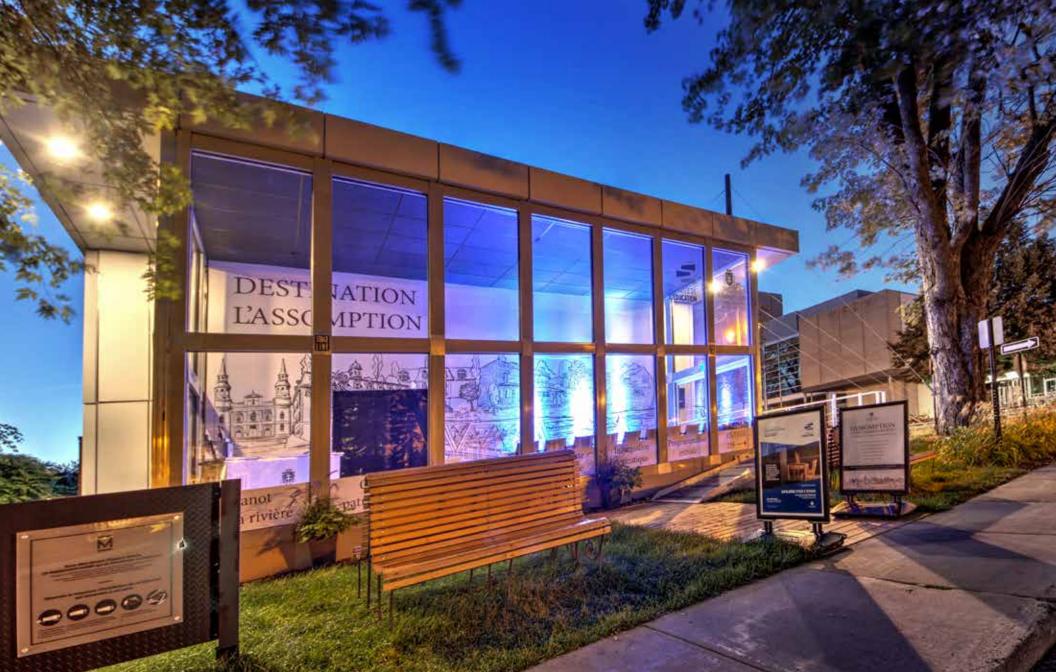

#### **EXTERIOR**

Offers a fully enclosed space with elegant rigid walls. Opaque or transparent, panels can be customized to adapt to your creative concept and the ambiance you wish.

Overall footprint: 42' 7" x 33' 5" (13 m x 10.2 m)

#### **INTERIOR**

Designed with height and space to offer the characteristics of a solid building structure.

Designed to install floor covering, interior hard wall panels, video walls, suspended ceiling, or any other interior finishing.