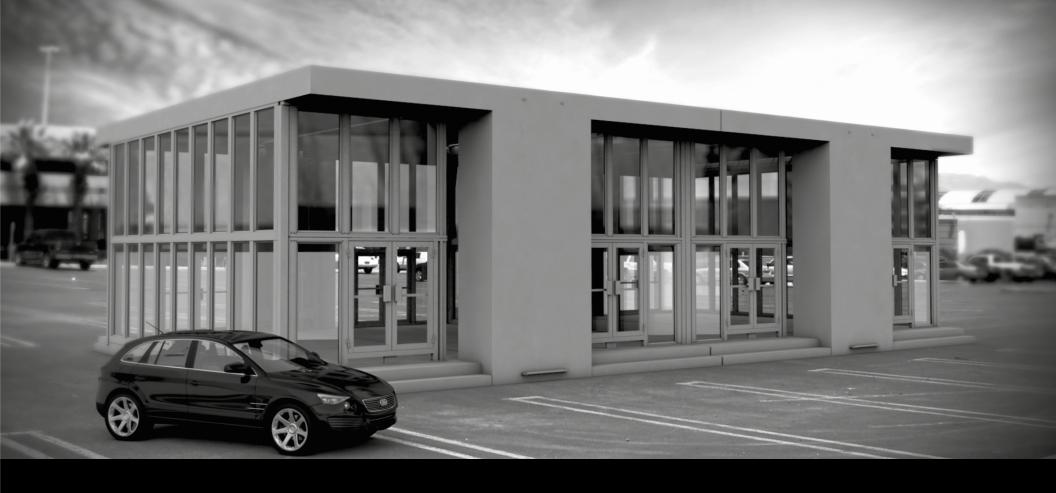

# / Rapidly Deployable with no machinery

Pre-assembled structural panels unfold hydraulically and expand the Mobile Space from its container road mode to a full building configuration, offering up to 10 times its original volume.

# / A Building like no other

#### **EXTERIOR**

Offers a fully enclosed space with elegant rigid walls. Opaque or transparent, panels can be customized to adapt to your creative concept and the ambiance you wish.

Overall footprint: 42' 7" x 33' 5" (13 m x 10.2 m)