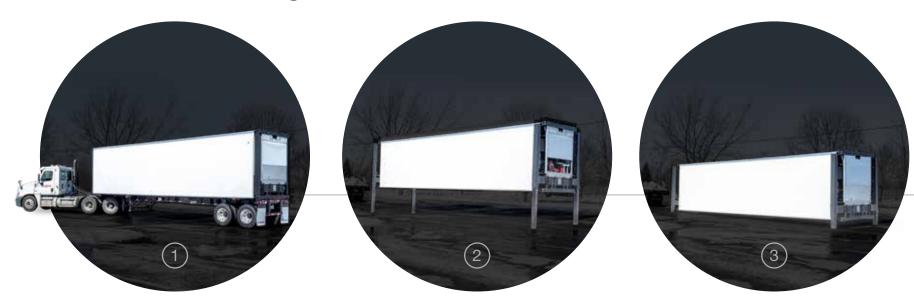

# / Easily Transportable

On any container trailer Anywhere you want Out of the way fast

# / Easily Levelled

Equipped with a hydraulic mechanism, outriggers and adjustable legs to unload and position the Mobile Space on any surface, levelled or uneven.

# / Rapidly Deployable with no machinery

Pre-assembled structural panels unfold hydraulically and expand the Mobile Space from its container road mode to a full building configuration, offering up to 10 times its original volume.