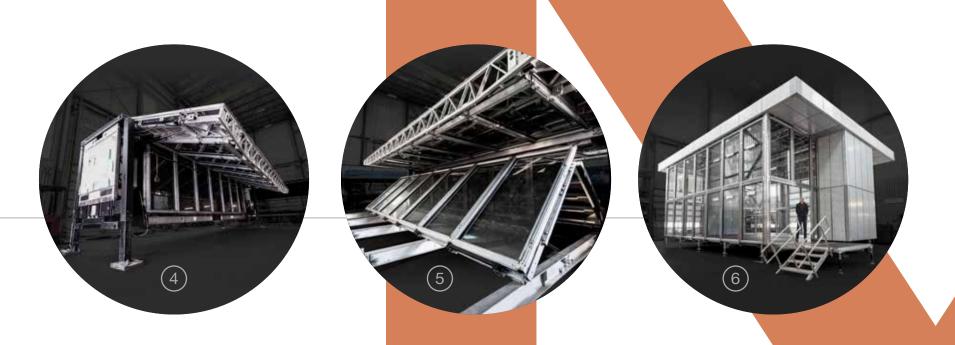

# / Rapidly Deployable with no machinery

Pre-assembled structural panels unfold hydraulically and expand the Mobile Space from its container road mode to a full building configuration, offering up to 10 times its original volume.

#### SUSTAINABLE AND REDUCED CARBON FOOT PRINT

No machinery needed for the installation

No site preparation

No ground foundation or excavation needed

No site restoration costs