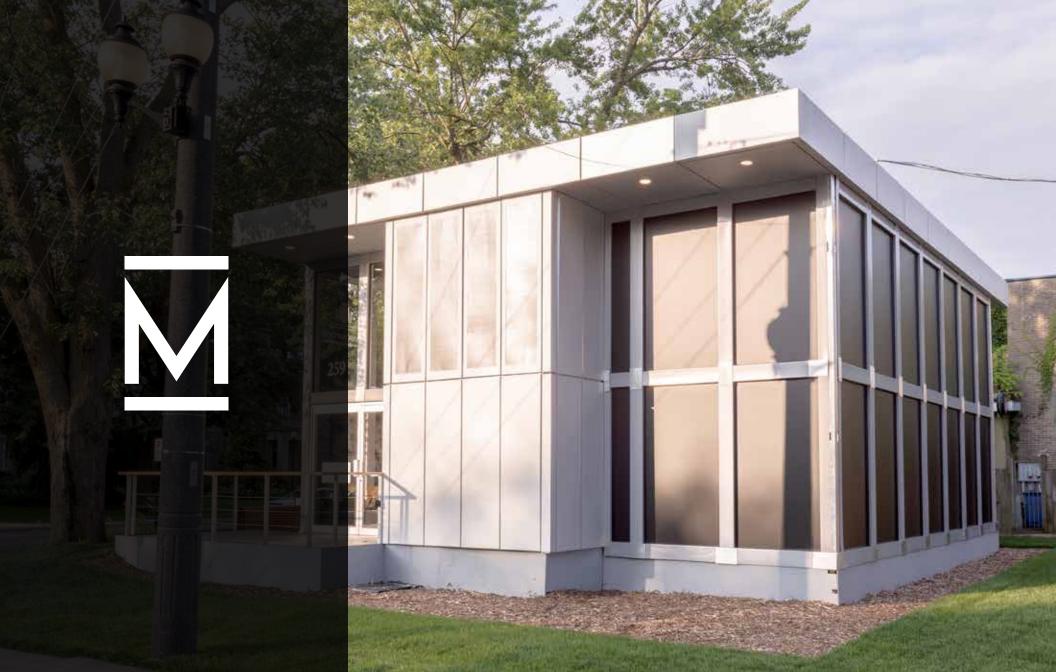

#### **EXTERIOR**

Offers a fully enclosed space with elegant rigid walls. Opaque or transparent, panels can be customized to adapt to your creative concept and the ambiance you wish.

Overall footprint: 42' 7" x 33' 5" (13 m x 10.2 m)

#### **INTERIOR**

Designed with height and space to offer the characteristics of a solid building structure.

Designed to install floor covering, interior hard wall panels, video walls, suspended ceiling, or any other interior finishing.