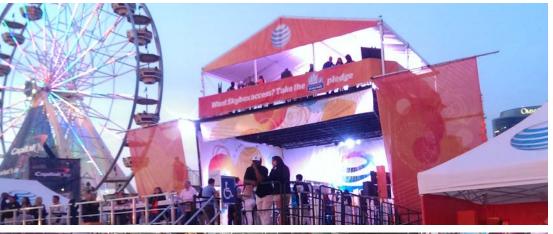

#### **PROMOBILE**

The Promobile is an unequaled mobile marketing tool featuring two accessible levels. It is a mobile unit with 1700 ft<sup>2</sup> (158 m<sup>2</sup>) of usable space designed for marketing professionals who need more height, more space, and more load-bearing capacity.