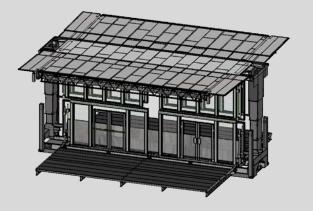

Stageline brings mobile concepts to the next level with folding panels offering a fully enclosed space with elegant rigid walls. Opaque or transparent, all panels can be customized to fit your creative concept and create the ambiance you wish to portray.

#### PLUG AND PLAY

An integrated lighting system and pre-wired power outlets facilitate the elaboration of your decor.

## **EXTRUSIONS**

Mobile Space custom extrusions enables you to easily install hard walls, video walls, acoustic panels or any other wall finishing you want to the structure.

6 marketingbooklet-v-EspaceMobile-001-2019\_V2 AccordEx