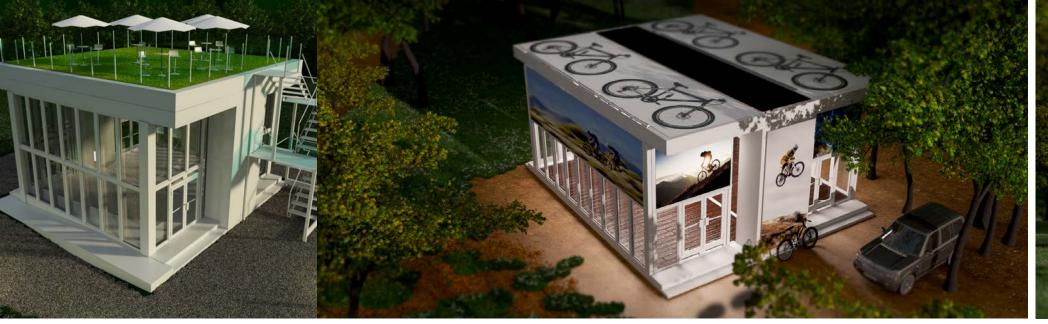

THE MOBILE SPACE MORE THAN MEETS YOUR EXPECTATIONS FOR AN ENGAGING, HIGH-END BUILDING

Like containers, you can connect and stack multiple units together. The mobile space offers unlimited floor configurations including the option of a mezzanine inside the unit. You can also create large open spaces by combining multiple units. Add a terrace on top for an astonishing view.

YOU HAVE A SPECIFIC CONCEPT IN MIND? WE'RE UP FOR THE CHALLENGE!