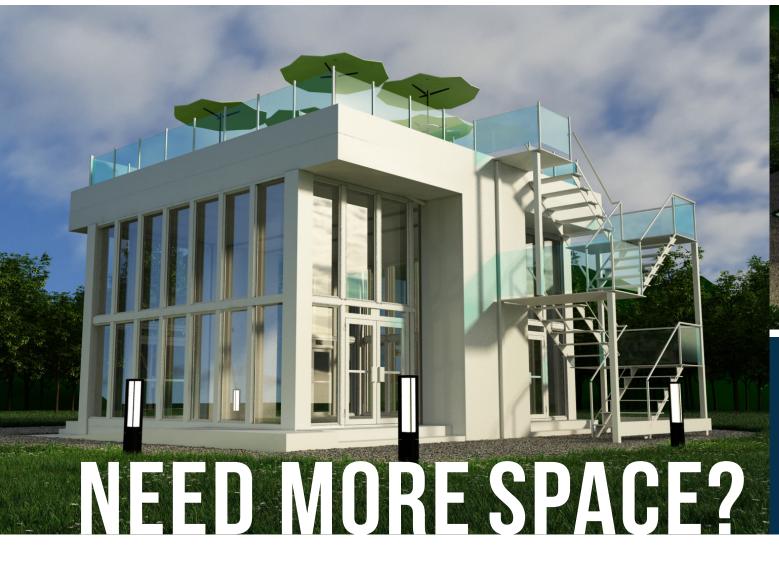

THE MOBILE SPACE MORE THAN MEETS YOUR EXPECTATIONS FOR AN ENGAGING, HIGH-END BUILDING

Like containers, you can connect and stack multiple units together. The mobile space offers unlimited floor configurations including the option of a mezzanine inside the unit. You can also create large open spaces by combining multiple units. Add a terrace on top for an astonishing view.

YOU HAVE A SPECIFIC CONCEPT IN MIND? WE'RE UP FOR THE CHALLENGE!