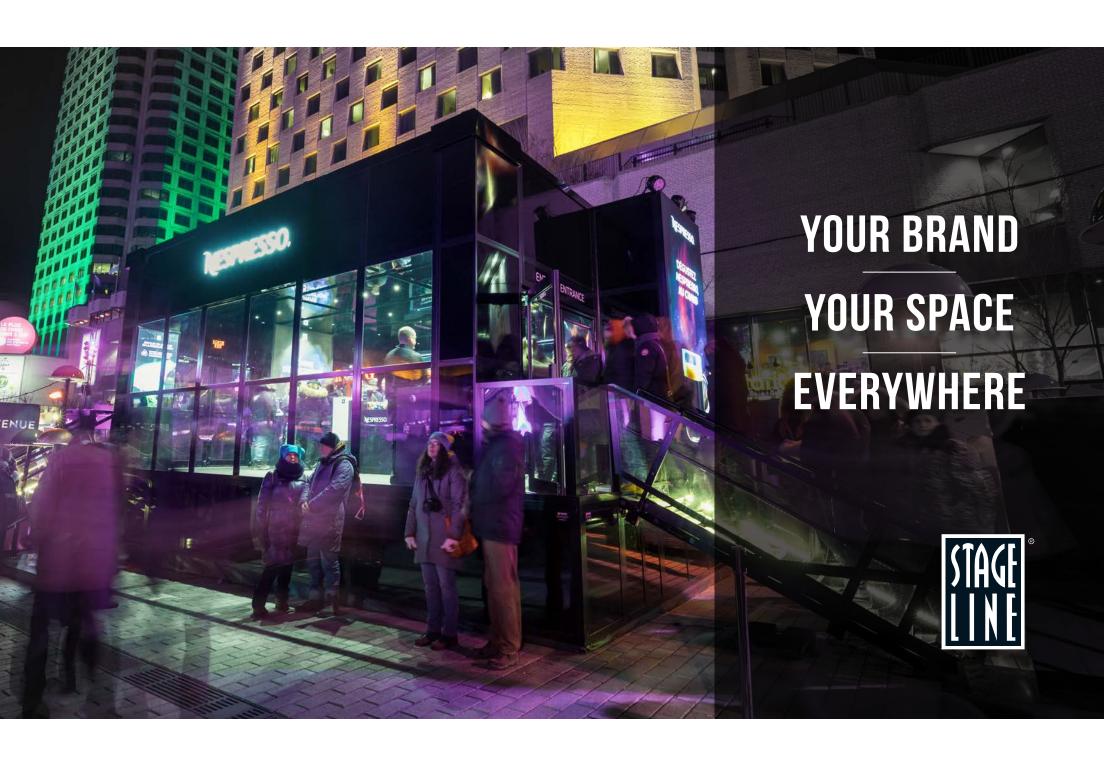

EXPANDABLE, UNDOUBTEDLY, IN HOURS.

Stageline® has revolutionized and radically simplified the organization of outdoor events. With more than 20,000 events each year taking place on Stageline® units in over 49 countries, the Company is the reference and uncontested leader in the design and manufacturing of mobile units. Our mobile spaces can face all challenges brought by an intensive promotional tour by offering an unbeatable set-up time and unlimited space configurations.

From a trailer to its final configuration, the Mobile Space gains up to 10 times its original volume and offers a final structure able to support lights, sound, screens and any creative concept with an interior trim height up to 20' (6m).