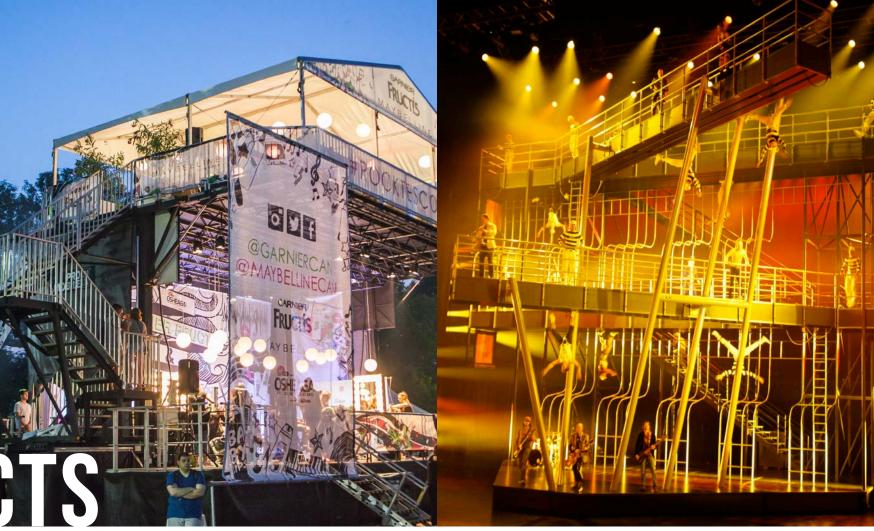

## **MOBILE STAGE**

Described as a phenomenon of design and mechanical ingenuity, Stageline® hydraulic mobile stages combine fast deployment, versatility and safety, and are available in a broad range of models.

# **BROUGHT TO LIFE ON A STAGELINE UNIT**

# INNOVATIVE MOBILE STAGING