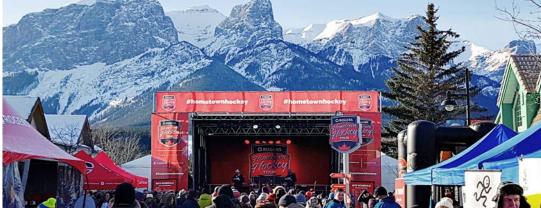

## **MOBILE STAGE**

Described as a phenomenon of design and mechanical ingenuity, Stageline® hydraulic mobile stages combine fast deployment, versatility and safety, and are available in a broad range of models.

# **BROUGHT TO LIFE ON A STAGELINE UNIT**

# INNOVATIVE MOBILE STAGING