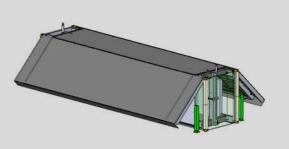

From a trailer to its final configuration, the Mobile Space gains up to 10 times its original volume and offers a final structure able to support lights, sound, screens and any creative concept with an interior trim height up to 20' (6m).

#### MORE HEIGHT. MORE SPACE. LESS TIME.

The Mobile Space is the result of 30 years of engineering in outdoor mobile activities. It's the impressive volume of a custom built structure without the never-ending labor hours. It's the efficiency of a standard expandable trailer, without space limitation.