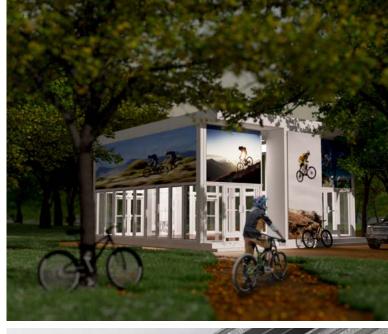

THE MOBILE SPACE MORE THAN MEETS YOUR EXPECTATIONS FOR AN ENGAGING, HIGH-END BUILDING

Like containers, you can connect and stack multiple units together. The mobile space offers unlimited floor configurations including the option of a mezzanine inside the unit. You can also create large open spaces by combining multiple units. Add a terrace on top for an astonishing view.

YOU HAVE A SPECIFIC CONCEPT IN MIND? WE'RE UP FOR THE CHALLENGE!