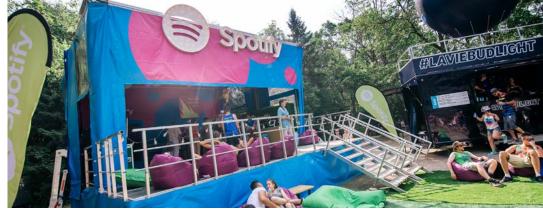

#### **PROMOBILE**

The Promobile is an unequaled mobile marketing tool featuring two accessible levels. It is a mobile unit with 1700 ft<sup>2</sup> (158 m<sup>2</sup>) of usable space designed for marketing professionals who need more height, more space, and more load-bearing capacity.