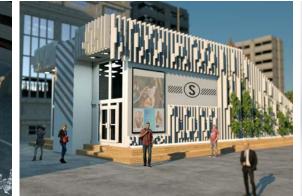

EXPANDABLE, UNDOUBTEDLY, IN HOURS.

Stageline® has revolutionized and radically simplified the organization of outdoor events. With more than 20,000 events each year taking place on Stageline® units in over 49 countries, the Company is the reference and uncontested leader in the design and manufacturing of mobile units. Our mobile spaces can face all challenges brought by an intensive promotional tour by offering an unbeatable set-up time and unlimited space configurations.

From a trailer to its final configuration, the Mobile Space gains up to 10 times its original volume and offers a final structure able to support lights, sound, screens and any creative concept with an interior trim height up to 20' (6m).

**CLIMATE-**CONTROLLED **ENVIRONMENT BUILT IN A SINGLE DAY** 

SAFE UNDER **ALL CONDITIONS** 

**UP TO 115 MPH** (185 KM/H) WIND RESISTANCE

Nespresso project built and created in collaboration with **Accord Expositions**.

- 32' X 32' (9,8M X 9,8M) CLEAR SPACE
- 10' TO 20' (3M TO 6M) OF INTERIOR TRIM HEIGHT
- INTERIOR ROOF WITH STRONG RIGGING CAPACITY TO INSTALL LED SCREENS, DECOR ELEMENTS OR ANY OTHER CREATIVE CONCEPT

Going on tour with a brand can bring important time and logistic challenges. Stageline introduces an innovative mobile architecture to allow marketing specialists to create a spectacular environment without any compromise due to time or structural capacity concerns. It's the perfect canevas for brand managers and agencies.