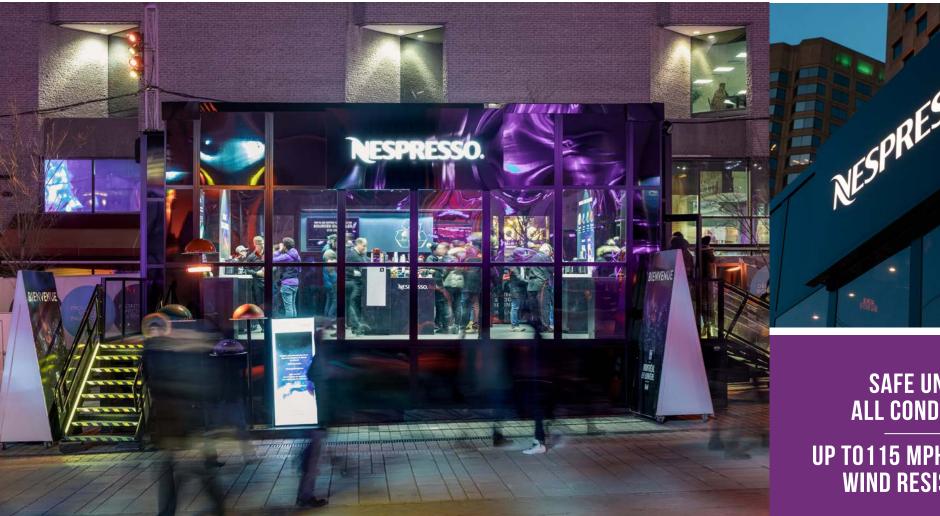

**CLIMATE-**CONTROLLED **ENVIRONMENT BUILT IN A SINGLE DAY** 

SAFE UNDER **ALL CONDITIONS** 

**UP TO 115 MPH** (185 KM/H) WIND RESISTANCE

Nespresso project built and created in collaboration with **Accord Expositions**.

Under the snow or in the middle of a parking lot during a torrid summer...

No matter the outdoor conditions, the mobile space is designed with an **integrated HVAC system** for total comfort.

2 marketingbooklet-v-EspaceMobile-001-2019\_V2 AccordEx marketingbooklet-v-EspaceMobile-001-2019 V2 AccordEx 3