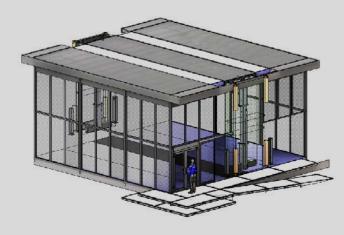

THE MOBILE SPACE MORE THAN MEETS YOUR EXPECTATIONS FOR AN ENGAGING, HIGH-END BUILDING

Like containers, you can connect and stack multiple units together. The mobile space offers unlimited floor configurations including the option of a mezzanine inside the unit. You can also create large open spaces by combining multiple units. Add a terrace on top for an astonishing view.

#### **MOBILE SPACE**

The Stageline® Mobile Space is the first pre-assembled building on wheels with unlimited applications. Our Mobile Spaces tower over all other conventional mobile units, and are available in various sizes. A custom made mezzanine can be added to all sizes of mobile spaces upon request.