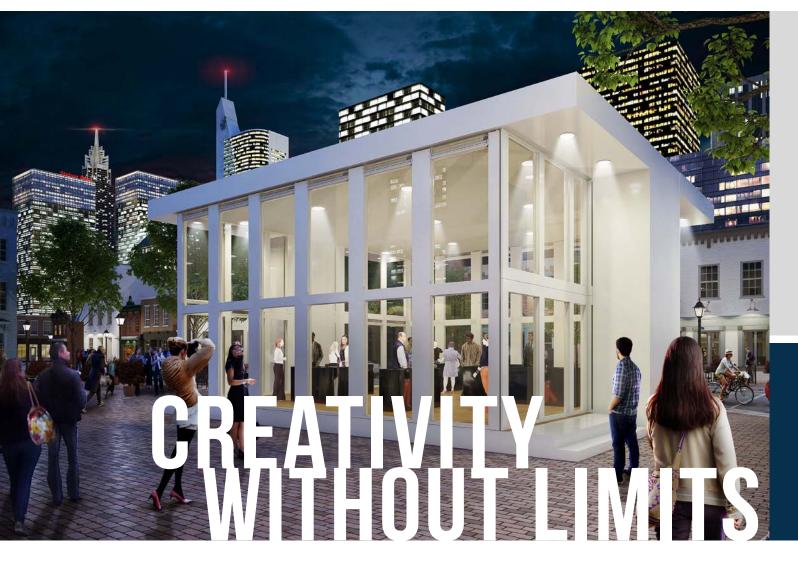

- 32' X 32' (9,8M X 9,8M) CLEAR SPACE
- 10' TO 20' (3M TO 6M) OF INTERIOR TRIM HEIGHT
- INTERIOR ROOF WITH STRONG RIGGING CAPACITY TO INSTALL LED SCREENS, DECOR ELEMENTS OR ANY OTHER CREATIVE CONCEPT

Going on tour with a brand can bring important time and logistic challenges. Stageline introduces an innovative mobile architecture to allow marketing specialists to create a spectacular environment without any compromise due to time or structural capacity concerns. It's the perfect canevas for brand managers and agencies.

THE MOBILE SPACE MORE THAN MEETS YOUR EXPECTATIONS FOR AN ENGAGING, HIGH-END BUILDING

Like containers, you can connect and stack multiple units together. The mobile space offers unlimited floor configurations including the option of a mezzanine inside the unit. You can also create large open spaces by combining multiple units. Add a terrace on top for an astonishing view.

YOU HAVE A SPECIFIC CONCEPT IN MIND? WE'RE UP FOR THE CHALLENGE!